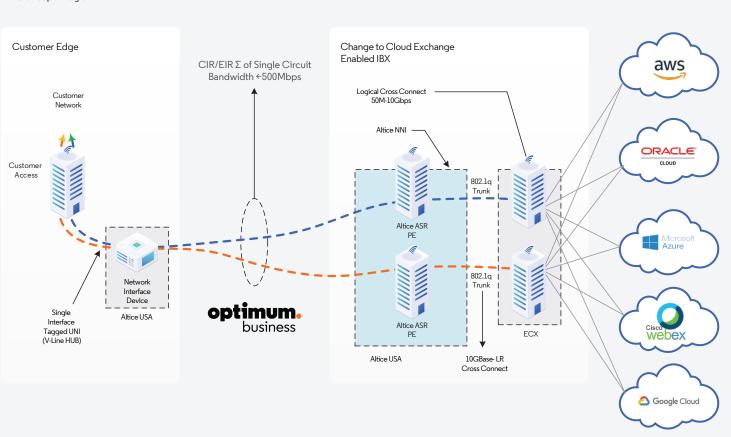

# How Enterprise Cloud Connect Works

Optimum Business Cloud Connect via Cloud Exchange.

Optimum Business Cloud Connect via Equinix Cloud Exchange Optimum Business Single NID - Single Port V-Line Design \*Concept Diagram\*

Primary BGP Peer

Secondary BGP Peer