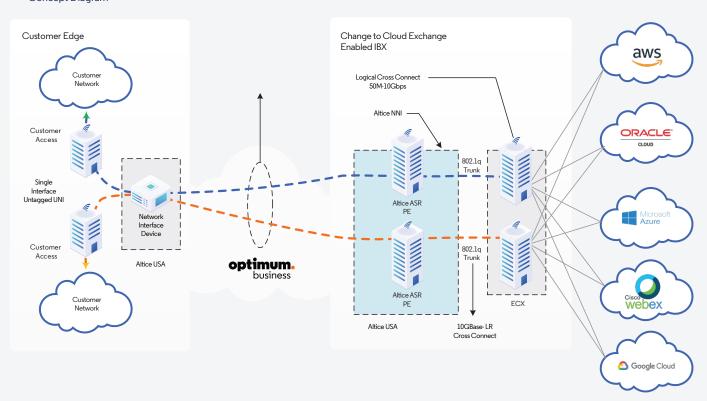

## Optimum Business Cloud Connect via Cloud Exchange. Primary Peer Optimum Business Cloud Connect via Equinix Cloud Exchange (ECX) Dual NID - Single Port E-Line Design Secondary Peer \*Concept Diagram\* Customer Edge Change to Cloud Exchange Enabled IBX aws Logical Cross Connect 50M-10Gbps Customer Altice NNI Customer Access Dual Interface Untagged Port (E-Line) Interface Altice ASR Device Customer Trunk optimum Interface business Altice ASR Altice USA Customer ECX 10GBase-LR

Cross Connect

Optimum Business Cloud Connect via Cloud Exchange.

Optimum Business Cloud Connect via Equinix Cloud Exchange (ECX)

Single NID – Dual Port

\*Concept Diagram\*

Google Cloud